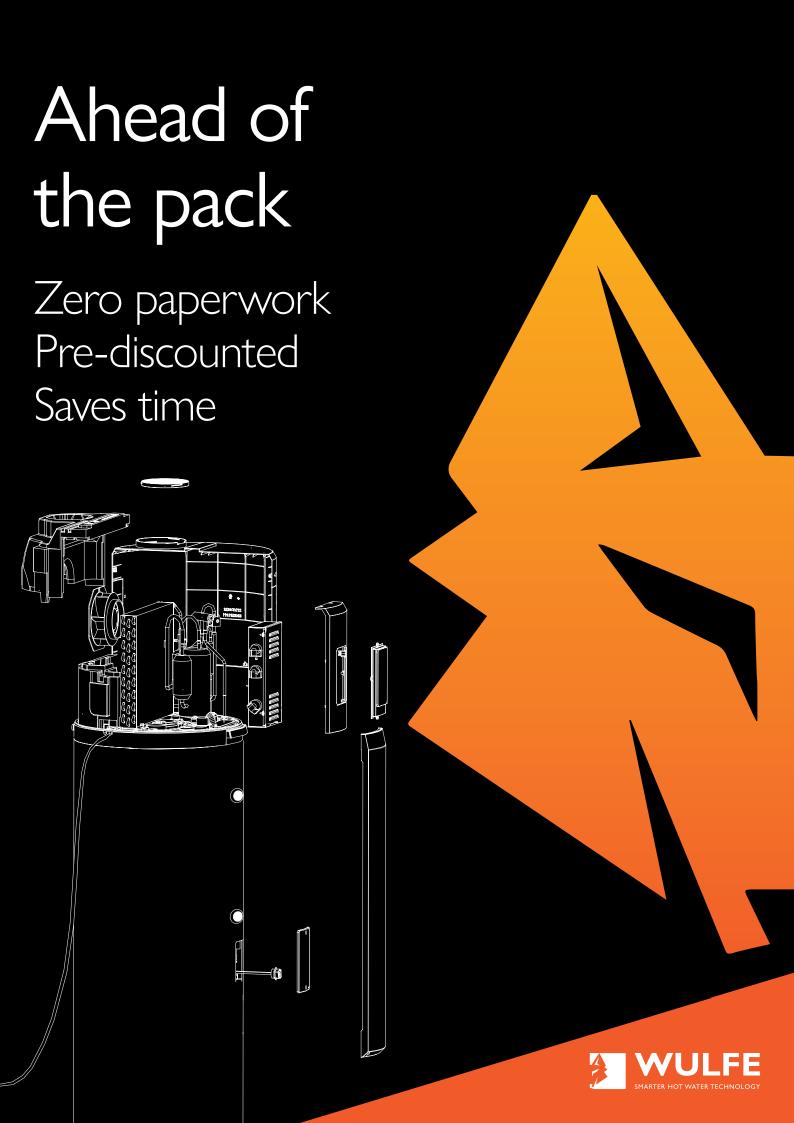

## **NO REBATE PAPERWORK**

Patented activation app makes claiming rebates quick and easy

# Rebates already done

All WULFE® heat pumps are equipped with EXPRESS ACTIV8.

This revolutionary patented system automatically registers your WULFE® heat pump system for warranty so you get a discounted price from your supplier.

WULFE® heat pump systems save time and money.

#### **NO FIXED WIRING**

Plugs into a standard 240V residential power outlet

#### **DUAL ANODES**

Twice the corrosion protection and reduced maintenance costs

# **FLAT TRANSPORT**

Can be laid flat in a truck or ute for easy transport and delivery

### **5 YEAR WARRANTY**

Brand new replacement if the tank or mechanical components fail

ACTIV8 takes the hard work out of rebates!

ACTIVATE NEW SYSTEM